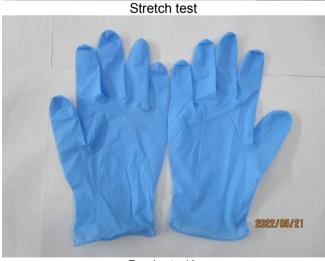

| Stretch test for fingers | 8pcs<br>/ size | Acceptable | Check whether the gloves have 5 fingers and stretch each finger of the glove separately by 10% |
|--------------------------|----------------|------------|------------------------------------------------------------------------------------------------|
| Water leakage test       | 8pcs<br>/ size | Acceptable | Fill fully in the glove with water and waiting for 4 min., no leakage.                         |
| Actual use test          | 8pcs<br>/ size | Acceptable | Normal use                                                                                     |

[Rev.01: Mar.24<sup>th</sup>.2022] Page 11 of 48

Stretch test Stretch test

Inspector: Albert Zhang Factory Representative: Mr. Zhao

"This document is issued by the Company under its General Conditions of Service accessible at <a href="http://www.sgs.com/en/Terms-and-Conditions.aspx">http://www.sgs.com/en/Terms-and-Conditions.aspx</a>. Attention is drawn to the limitation of liability, indemnification and jurisdiction issues defined therein.

[Rev.01: Mar.24<sup>th</sup>.2022] Page 16 of 48

Weight check

Actual use test

Stretch test

Stretch test

Inspector: Albert Zhang Factory Representative: Mr. Zhao

"This document is issued by the Company under its General Conditions of Service accessible at <a href="http://www.sgs.com/en/Terms-and-Conditions.aspx">http://www.sgs.com/en/Terms-and-Conditions.aspx</a>. Attention is drawn to the limitation of liability, indemnification and jurisdiction issues defined therein.