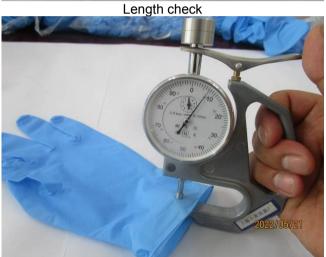

| Check points                            | Qty  | Test Result                                               | Specification/Tolerance |  |
|-----------------------------------------|------|-----------------------------------------------------------|-------------------------|--|
| S size                                  | 1    | 1                                                         |                         |  |
| Length (mm)                             | 8pcs | 241,245,243,242,243,244,<br>242,243mm                     | ≥240mm                  |  |
| Width (mm)                              | 8pcs | 85,85,85,85,85,86,85,85mm                                 | $85 \pm 3$ mm           |  |
| Weight (g)                              | 8pcs | 3.8,3.7,3.6,3.6,3.7,3.8,3.7,3.6g                          | 3.5g                    |  |
| Thickness of cuff<br>(Single wall) (mm) | 8pcs | 0.07,0.07,0.07,0.07,<br>0.07,0.07,0.07,0.07               | N/A                     |  |
| Thickness of palm (Single wall) (mm)    | 8pcs | 0.08,0.08,0.08,0.08,<br>0.08,0.08,0.08,0.08               | 0.08±0.01mm             |  |
| Thickness of finger (Single wall) (mm)  |      |                                                           | 0.11±0.01mm             |  |
| Elongation (%) / Before ageing          | 8pcs | 540%, 540%, 545%, 540%, 540%, 550%, 555%, 550%            | ≥500%                   |  |
| Tensile (N)                             | 8pcs | 12.56,13.21,10.65,12.16,<br>11.74,13.67,11.05,11.07N      | ≥7.0N                   |  |
| Tensile Strength (Mpa)                  | 8pcs | 39.27, 40.28, 33.28, 37.53, 35.82, 41.19, 33.71, 34.18Mpa | N/A                     |  |
| M size                                  | 1    | 1                                                         | 1                       |  |
| Length (mm)                             | 8pcs | 241,242,244,243,242,244,<br>243,242mm                     | ≥240mm                  |  |
| Width (mm)                              | 8pcs | 96,96,95,96,95,95,95mm                                    | $95\pm3$ mm             |  |
| Weight (g)                              | 8pcs | 4.3,4.3,4.2,4.1,4.2,4.3,4.2,4.2g                          | 4.0g                    |  |
| Thickness of cuff (Single wall) (mm)    |      | 0.07,0.07,0.07,0.07,<br>0.07,0.07,0.07,0.07               | N/A                     |  |