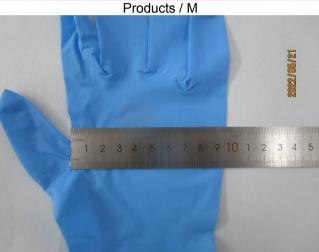

| Check points                            | Qty  | Test Result                                               | Specification/Tolerance |  |
|-----------------------------------------|------|-----------------------------------------------------------|-------------------------|--|
| S size                                  | 1    | 1                                                         |                         |  |
| Length (mm)                             | 8pcs | 241,245,243,242,243,244,<br>242,243mm                     | ≥240mm                  |  |
| Width (mm)                              | 8pcs | 85,85,85,85,85,86,85,85mm                                 | $85 \pm 3$ mm           |  |
| Weight (g)                              | 8pcs | 3.8,3.7,3.6,3.6,3.7,3.8,3.7,3.6g                          | 3.5g                    |  |
| Thickness of cuff<br>(Single wall) (mm) | 8pcs | 0.07,0.07,0.07,0.07,<br>0.07,0.07,0.07,0.07               | N/A                     |  |
| Thickness of palm (Single wall) (mm)    | 8pcs | 0.08,0.08,0.08,0.08,<br>0.08,0.08,0.08,0.08               | 0.08±0.01mm             |  |
| Thickness of finger (Single wall) (mm)  |      |                                                           | 0.11±0.01mm             |  |
| Elongation (%) / Before ageing          | 8pcs | 540%, 540%, 545%, 540%, 540%, 550%, 555%, 550%            | ≥500%                   |  |
| Tensile (N)                             | 8pcs | 12.56,13.21,10.65,12.16,<br>11.74,13.67,11.05,11.07N      | ≥7.0N                   |  |
| Tensile Strength (Mpa)                  | 8pcs | 39.27, 40.28, 33.28, 37.53, 35.82, 41.19, 33.71, 34.18Mpa | N/A                     |  |
| M size                                  | 1    | 1                                                         | 1                       |  |
| Length (mm)                             | 8pcs | 241,242,244,243,242,244,<br>243,242mm                     | ≥240mm                  |  |
| Width (mm)                              | 8pcs | 96,96,95,96,95,95,95mm                                    | $95\pm3$ mm             |  |
| Weight (g)                              | 8pcs | 4.3,4.3,4.2,4.1,4.2,4.3,4.2,4.2g                          | 4.0g                    |  |
| Thickness of cuff (Single wall) (mm)    |      | 0.07,0.07,0.07,0.07,<br>0.07,0.07,0.07,0.07               | N/A                     |  |