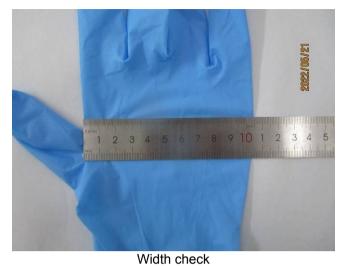

| Check points                            | Qty  | Test Result                                               | Specification/Tolerance |  |
|-----------------------------------------|------|-----------------------------------------------------------|-------------------------|--|
| S size                                  | 1    | 1                                                         |                         |  |
| Length (mm)                             | 8pcs | 241,245,243,242,243,244,<br>242,243mm                     | ≥240mm                  |  |
| Width (mm)                              | 8pcs | 85,85,85,85,85,86,85,85mm                                 | $85 \pm 3$ mm           |  |
| Weight (g)                              | 8pcs | 3.8,3.7,3.6,3.6,3.7,3.8,3.7,3.6g                          | 3.5g                    |  |
| Thickness of cuff<br>(Single wall) (mm) | 8pcs | 0.07,0.07,0.07,0.07,<br>0.07,0.07,0.07,0.07               | N/A                     |  |
| Thickness of palm (Single wall) (mm)    | 8pcs | 0.08,0.08,0.08,0.08,<br>0.08,0.08,0.08,0.08               | 0.08±0.01mm             |  |
| Thickness of finger (Single wall) (mm)  |      |                                                           | 0.11±0.01mm             |  |
| Elongation (%) / Before ageing          | 8pcs | 540%, 540%, 545%, 540%, 540%, 550%, 555%, 550%            | ≥500%                   |  |
| Tensile (N)                             | 8pcs | 12.56,13.21,10.65,12.16,<br>11.74,13.67,11.05,11.07N      | ≥7.0N                   |  |
| Tensile Strength (Mpa)                  | 8pcs | 39.27, 40.28, 33.28, 37.53, 35.82, 41.19, 33.71, 34.18Mpa | N/A                     |  |
| M size                                  | 1    | 1                                                         | 1                       |  |
| Length (mm)                             | 8pcs | 241,242,244,243,242,244,<br>243,242mm                     | ≥240mm                  |  |
| Width (mm)                              | 8pcs | 96,96,95,96,95,95,95mm                                    | $95\pm3$ mm             |  |
| Weight (g)                              | 8pcs | 4.3,4.3,4.2,4.1,4.2,4.3,4.2,4.2g                          | 4.0g                    |  |
| Thickness of cuff (Single wall) (mm)    |      | 0.07,0.07,0.07,0.07,<br>0.07,0.07,0.07,0.07               | N/A                     |  |

[Rev.01: Mar.24<sup>th</sup>.2022] Page 15 of 48

Width check Thickness check

Inspector: Albert Zhang Factory Representative: Mr. Zhao

"This document is issued by the Company under its General Conditions of Service accessible at <a href="http://www.sgs.com/en/Terms-and-Conditions.aspx">http://www.sgs.com/en/Terms-and-Conditions.aspx</a>. Attention is drawn to the limitation of liability, indemnification and jurisdiction issues defined therein.