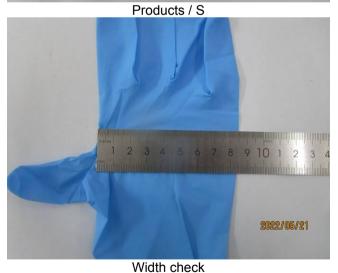

| Check points                            | Qty  | Test Result                                               | Specification/Tolerance |  |
|-----------------------------------------|------|-----------------------------------------------------------|-------------------------|--|
| S size                                  | 1    | 1                                                         |                         |  |
| Length (mm)                             | 8pcs | 241,245,243,242,243,244,<br>242,243mm                     | ≥240mm                  |  |
| Width (mm)                              | 8pcs | 85,85,85,85,85,86,85,85mm                                 | $85 \pm 3$ mm           |  |
| Weight (g)                              | 8pcs | 3.8,3.7,3.6,3.6,3.7,3.8,3.7,3.6g                          | 3.5g                    |  |
| Thickness of cuff<br>(Single wall) (mm) | 8pcs | 0.07,0.07,0.07,0.07,<br>0.07,0.07,0.07,0.07               | N/A                     |  |
| Thickness of palm (Single wall) (mm)    | 8pcs | 0.08,0.08,0.08,0.08,<br>0.08,0.08,0.08,0.08               | 0.08±0.01mm             |  |
| Thickness of finger (Single wall) (mm)  |      |                                                           | 0.11±0.01mm             |  |
| Elongation (%) / Before ageing          | 8pcs | 540%, 540%, 545%, 540%, 540%, 550%, 555%, 550%            | ≥500%                   |  |
| Tensile (N)                             | 8pcs | 12.56,13.21,10.65,12.16,<br>11.74,13.67,11.05,11.07N      | ≥7.0N                   |  |
| Tensile Strength (Mpa)                  | 8pcs | 39.27, 40.28, 33.28, 37.53, 35.82, 41.19, 33.71, 34.18Mpa | N/A                     |  |
| M size                                  | 1    | 1                                                         | 1                       |  |
| Length (mm)                             | 8pcs | 241,242,244,243,242,244,<br>243,242mm                     | ≥240mm                  |  |
| Width (mm)                              | 8pcs | 96,96,95,96,95,95,95mm                                    | $95\pm3$ mm             |  |
| Weight (g)                              | 8pcs | 4.3,4.3,4.2,4.1,4.2,4.3,4.2,4.2g                          | 4.0g                    |  |
| Thickness of cuff (Single wall) (mm)    |      | 0.07,0.07,0.07,0.07,<br>0.07,0.07,0.07,0.07               | N/A                     |  |

[Rev.01: Mar.24<sup>th</sup>.2022] Page 15 of 48

Width check Thickness check

Inspector: Albert Zhang Factory Representative: Mr. Zhao

"This document is issued by the Company under its General Conditions of Service accessible at <a href="http://www.sgs.com/en/Terms-and-Conditions.aspx">http://www.sgs.com/en/Terms-and-Conditions.aspx</a>. Attention is drawn to the limitation of liability, indemnification and jurisdiction issues defined therein.