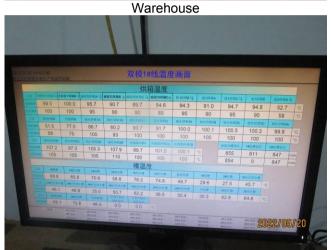

### 3. Factory Production Line Audit

| Number | r Project                              |                                                                                                                                                                                                                                                                      | Findings                                                                                                                                                                                                                                                                                                                                                                                                                                                                                               |
|--------|----------------------------------------|----------------------------------------------------------------------------------------------------------------------------------------------------------------------------------------------------------------------------------------------------------------------|--------------------------------------------------------------------------------------------------------------------------------------------------------------------------------------------------------------------------------------------------------------------------------------------------------------------------------------------------------------------------------------------------------------------------------------------------------------------------------------------------------|
| 3.1    | Raw Material Incoming Inspection       |                                                                                                                                                                                                                                                                      | Factory can provide raw material inspection procedures, the procedures included detailed quality standard and inspection regulations, different kinds of raw material incoming inspection record were available on site.                                                                                                                                                                                                                                                                               |
| 3.2    | File check  Production Process Control |                                                                                                                                                                                                                                                                      | ◆Factory can provide production process general regulations, the regulation included operating process and process conditions, each process has clear liquid level, concentration, temperature requirements. The regulation also lists the quality control points, quality standard about raw material, finished products, product package.  ◆Factory can provide detailed process regulations about key process, included glue mixture, dipping, the regulation lists correct operation requirements. |
|        | Production line check                  | Factory can carry out the production per process regulations, have specialized person in the main control room to monitor the running speed and temperature of the oven and tank, have specialized person sample and test to monitor the concentration and PH value. |                                                                                                                                                                                                                                                                                                                                                                                                                                                                                                        |
|        |                                        | Initial Product Check<br>Record                                                                                                                                                                                                                                      | First article and first article inspection report were available on site, placed next to the inspection table of each production line, the inspection report with measurement and visual check result.                                                                                                                                                                                                                                                                                                 |
| 3.3    | 3.3 In Production Quality Control      | In Production<br>Inspection Record                                                                                                                                                                                                                                   | ◆Factory can provide completely IPQC inspection report record on different dates, in each production line, found specialized inspector perform inspection on site, the inspection included measurement check, weight check and visual check.  ◆Factory can provided completely record about tensile test and water leakage test on different dates, found specialized inspector perform these tests on site.                                                                                           |
|        |                                        | Final Quality Control                                                                                                                                                                                                                                                | Factory can provide detailed inspection procedures, contains clear quality standards and inspection rules, completely FQC inspection report record on different dates, in warehouse, found specialized inspector perform inspection on site.                                                                                                                                                                                                                                                           |