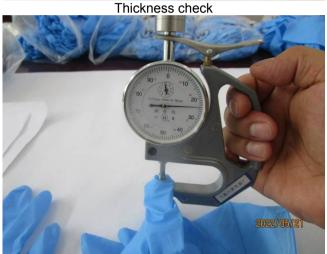

| Check points                            | Qty  | Test Result                                               | Specification/Tolerance |  |
|-----------------------------------------|------|-----------------------------------------------------------|-------------------------|--|
| S size                                  | 1    | 1                                                         |                         |  |
| Length (mm)                             | 8pcs | 241,245,243,242,243,244,<br>242,243mm                     | ≥240mm                  |  |
| Width (mm)                              | 8pcs | 85,85,85,85,85,86,85,85mm                                 | $85 \pm 3$ mm           |  |
| Weight (g)                              | 8pcs | 3.8,3.7,3.6,3.6,3.7,3.8,3.7,3.6g                          | 3.5g                    |  |
| Thickness of cuff<br>(Single wall) (mm) | 8pcs | 0.07,0.07,0.07,0.07,<br>0.07,0.07,0.07,0.07               | N/A                     |  |
| Thickness of palm (Single wall) (mm)    | 8pcs | 0.08,0.08,0.08,0.08,<br>0.08,0.08,0.08,0.08               | 0.08±0.01mm             |  |
| Thickness of finger (Single wall) (mm)  |      |                                                           | 0.11±0.01mm             |  |
| Elongation (%) / Before ageing          | 8pcs | 540%, 540%, 545%, 540%, 540%, 550%, 555%, 550%            | ≥500%                   |  |
| Tensile (N)                             | 8pcs | 12.56,13.21,10.65,12.16,<br>11.74,13.67,11.05,11.07N      | ≥7.0N                   |  |
| Tensile Strength (Mpa)                  | 8pcs | 39.27, 40.28, 33.28, 37.53, 35.82, 41.19, 33.71, 34.18Mpa | N/A                     |  |
| M size                                  | 1    | 1                                                         | 1                       |  |
| Length (mm)                             | 8pcs | 241,242,244,243,242,244,<br>243,242mm                     | ≥240mm                  |  |
| Width (mm)                              | 8pcs | 96,96,95,96,95,95,95mm                                    | $95\pm3$ mm             |  |
| Weight (g)                              | 8pcs | 4.3,4.3,4.2,4.1,4.2,4.3,4.2,4.2g                          | 4.0g                    |  |
| Thickness of cuff (Single wall) (mm)    |      | 0.07,0.07,0.07,0.07,<br>0.07,0.07,0.07,0.07               | N/A                     |  |

Thickness check

Inspector: Albert Zhang Factory Representative: Mr. Zhao

"This document is issued by the Company under its General Conditions of Service accessible at <a href="http://www.sgs.com/en/Terms-and-Conditions.aspx">http://www.sgs.com/en/Terms-and-Conditions.aspx</a>. Attention is drawn to the limitation of liability, indemnification and jurisdiction issues defined therein.