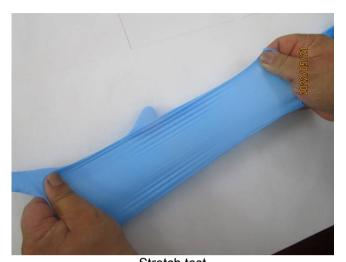

| Thickness of palm (Single wall) (mm)        | 8pcs           | 0.09, 0.08, 0.09, 0.09, 0.09,<br>0.09, 0.08, 0.09mm      | $0.08\!\pm\!0.01\text{mm}$                                                    |
|---------------------------------------------|----------------|----------------------------------------------------------|-------------------------------------------------------------------------------|
| Thickness of finger (Single wall) (mm) 8pcs |                | 0.12, 0.12, 0.12, 0.115, 0.115,<br>0.12, 0.12, 0.12mm    | 0.11±0.01mm                                                                   |
| Elongation (%) / Before ageing              | 8pcs           | 545%, 550%, 540%, 555%,<br>540%, 545%, 540%, 545%        | ≥500%                                                                         |
| Tensile (N)                                 | 8pcs           | 13.95,12.53,12.01,10.32,<br>9.66,13.26,12.67,11.97N      | ≥7.0N                                                                         |
| Tensile Strength (Mpa)                      | 8pcs           | 43.05,38.68,36.64,30.71,<br>29.84,40.43,39.13,36.96Mpa   | N/A                                                                           |
| L size                                      | 1              | 1                                                        | 1                                                                             |
| Length(mm)                                  | 8pcs           | 249,247,245,246,247,246,<br>245,246mm                    | ≥240mm                                                                        |
| Width(mm)                                   | 8pcs           | 105,106,105,106,106,105,<br>106,105mm                    | 105±3mm                                                                       |
| Weight(g)                                   | 8pcs           | 4.6,4.5,4.4,4.6,4.6,4.5,4.5,4.5g                         | 4.5g                                                                          |
| Thickness of cuff<br>(Single wall) (mm)     | 8pcs           | 0.07,0.07,0.07,0.07,<br>0.07,0.07,0.07,0.08mm            | N/A                                                                           |
| Thickness of palm (Single wall) (mm)        | 8pcs           | 0.08,0.08,0.08,0.08,<br>0.08,0.09,0.08,0.09mm            | 0.08±0.01mm                                                                   |
| Thickness of finger (Single wall) (mm)      | 8pcs           | 0.12,0.12,0.12,0.115,<br>0.11,0.12,0.12,0.12mm           | 0.11±0.01mm                                                                   |
| Elongation (%) / Before ageing              | 8pcs           | 550%, 535%, 540%, 550%, 545%, 530%, 545%, 540%           | ≥500%                                                                         |
| Tensile (N)                                 | 8pcs           | 13.08, 8.49, 12.45, 9.37, 12.24, 9.81, 11.56, 9.97N      | ≥7.0N                                                                         |
| Tensile Strength (Mpa)                      | 8pcs           | 40.37,26.20,38.93,28.92,<br>37.80,30.65,36.15,30.41Mpa   | N/A                                                                           |
| XL size                                     | 1              | 1                                                        | I                                                                             |
| Length(mm)                                  | 8pcs           | 243, 244, 242, 243, 244, 243,<br>244, 243mm              | ≥240mm                                                                        |
| Width(mm)                                   | 8pcs           | 114, 115, 115, 115, 115, 114,<br>114, 114mm              | 115 $\pm$ 3mm                                                                 |
| Weight(g)                                   | 8pcs           | 5.2,5.1,5.2,5.0,5.1,5.1,5.2,5.1g                         | 5.0g                                                                          |
| Thickness of cuff (Single wall) (mm)        | 8pcs           | 0.07, 0.07, 0.07, 0.07, 0.07,<br>0.07, 0.07, 0.07mm      | N/A                                                                           |
| Thickness of palm (Single wall) (mm)        | 8pcs           | 0.08, 0.08, 0.08, 0.09, 0.08,<br>0.09, 0.08, 0.08mm      | 0.08±0.01mm                                                                   |
| Thickness of finger (Single wall) (mm)      | 8pcs           | 0.115, 0.12, 0.12, 0.115, 0.12, 0.12, 0.12, 0.12, 0.12mm | $0.11\pm0.01$ mm                                                              |
| Elongation (%) / Before ageing              | 8pcs           | 540%, 550%, 540%, 555%,<br>540%, 535%, 540%, 545%        | ≥500%                                                                         |
| Tensile (N)                                 | 8pcs           | 12.72, 12.44, 10.18, 10.06, 11.05, 11.28, 11.56, 9.47N   | ≥7.0N                                                                         |
| Tensile Strength (Mpa)                      | 8pcs           | 39.27,38.87,31.83,31.46,<br>34.54,35.27,36.13,29.62Mpa   |                                                                               |
| Stretch test for glove                      | 8pcs<br>/ size | Acceptable                                               | Stretch the gloves (palm part) 4-6 times by10% and inspect stretching ability |

[Rev.01: Mar.24<sup>th</sup>.2022] Page 11 of 48

Stretch test Stretch test

Inspector: Albert Zhang Factory Representative: Mr. Zhao

"This document is issued by the Company under its General Conditions of Service accessible at <a href="http://www.sgs.com/en/Terms-and-Conditions.aspx">http://www.sgs.com/en/Terms-and-Conditions.aspx</a>. Attention is drawn to the limitation of liability, indemnification and jurisdiction issues defined therein.