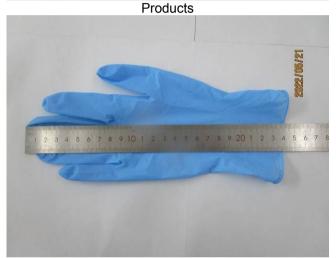

| Check points                            | Qty  | Test Result                                               | Specification/Tolerance |  |
|-----------------------------------------|------|-----------------------------------------------------------|-------------------------|--|
| S size                                  | 1    | 1                                                         |                         |  |
| Length (mm)                             | 8pcs | 241,245,243,242,243,244,<br>242,243mm                     | ≥240mm                  |  |
| Width (mm)                              | 8pcs | 85,85,85,85,85,86,85,85mm                                 | $85 \pm 3$ mm           |  |
| Weight (g)                              | 8pcs | 3.8,3.7,3.6,3.6,3.7,3.8,3.7,3.6g                          | 3.5g                    |  |
| Thickness of cuff<br>(Single wall) (mm) | 8pcs | 0.07,0.07,0.07,0.07,<br>0.07,0.07,0.07,0.07               | N/A                     |  |
| Thickness of palm (Single wall) (mm)    | 8pcs | 0.08,0.08,0.08,0.08,<br>0.08,0.08,0.08,0.08               | 0.08±0.01mm             |  |
| Thickness of finger (Single wall) (mm)  |      |                                                           | 0.11±0.01mm             |  |
| Elongation (%) / Before ageing          | 8pcs | 540%, 540%, 545%, 540%, 540%, 550%, 555%, 550%            | ≥500%                   |  |
| Tensile (N)                             | 8pcs | 12.56,13.21,10.65,12.16,<br>11.74,13.67,11.05,11.07N      | ≥7.0N                   |  |
| Tensile Strength (Mpa)                  | 8pcs | 39.27, 40.28, 33.28, 37.53, 35.82, 41.19, 33.71, 34.18Mpa | N/A                     |  |
| M size                                  | 1    | 1                                                         | 1                       |  |
| Length (mm)                             | 8pcs | 241,242,244,243,242,244,<br>243,242mm                     | ≥240mm                  |  |
| Width (mm)                              | 8pcs | 96,96,95,96,95,95,95mm                                    | $95\pm3$ mm             |  |
| Weight (g)                              | 8pcs | 4.3,4.3,4.2,4.1,4.2,4.3,4.2,4.2g                          | 4.0g                    |  |
| Thickness of cuff (Single wall) (mm)    |      | 0.07,0.07,0.07,0.07,<br>0.07,0.07,0.07,0.07               | N/A                     |  |

[Rev.01: Mar.24<sup>th</sup>.2022] Page 13 of 48

Products / L

Length check

Inspector: Albert Zhang Factory Representative: Mr. Zhao

"This document is issued by the Company under its General Conditions of Service accessible at <a href="http://www.sgs.com/en/Terms-and-Conditions.aspx">http://www.sgs.com/en/Terms-and-Conditions.aspx</a>. Attention is drawn to the limitation of liability, indemnification and jurisdiction issues defined therein.