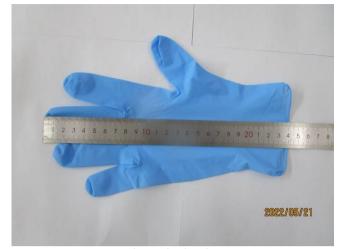

| Check points                            | Qty  | Test Result                                               | Specification/Tolerance |  |
|-----------------------------------------|------|-----------------------------------------------------------|-------------------------|--|
| S size                                  | 1    | 1                                                         |                         |  |
| Length (mm)                             | 8pcs | 241,245,243,242,243,244,<br>242,243mm                     | ≥240mm                  |  |
| Width (mm)                              | 8pcs | 85,85,85,85,85,86,85,85mm                                 | $85 \pm 3$ mm           |  |
| Weight (g)                              | 8pcs | 3.8,3.7,3.6,3.6,3.7,3.8,3.7,3.6g                          | 3.5g                    |  |
| Thickness of cuff<br>(Single wall) (mm) | 8pcs | 0.07,0.07,0.07,0.07,<br>0.07,0.07,0.07,0.07               | N/A                     |  |
| Thickness of palm (Single wall) (mm)    | 8pcs | 0.08,0.08,0.08,0.08,<br>0.08,0.08,0.08,0.08               | 0.08±0.01mm             |  |
| Thickness of finger (Single wall) (mm)  |      |                                                           | 0.11±0.01mm             |  |
| Elongation (%) / Before ageing          | 8pcs | 540%, 540%, 545%, 540%, 540%, 550%, 555%, 550%            | ≥500%                   |  |
| Tensile (N)                             | 8pcs | 12.56,13.21,10.65,12.16,<br>11.74,13.67,11.05,11.07N      | ≥7.0N                   |  |
| Tensile Strength (Mpa)                  | 8pcs | 39.27, 40.28, 33.28, 37.53, 35.82, 41.19, 33.71, 34.18Mpa | N/A                     |  |
| M size                                  | 1    | 1                                                         | 1                       |  |
| Length (mm)                             | 8pcs | 241,242,244,243,242,244,<br>243,242mm                     | ≥240mm                  |  |
| Width (mm)                              | 8pcs | 96,96,95,96,95,95,95mm                                    | $95\pm3$ mm             |  |
| Weight (g)                              | 8pcs | 4.3,4.3,4.2,4.1,4.2,4.3,4.2,4.2g                          | 4.0g                    |  |
| Thickness of cuff (Single wall) (mm)    |      | 0.07,0.07,0.07,0.07,<br>0.07,0.07,0.07,0.07               | N/A                     |  |