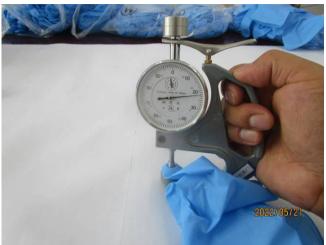

| Check points                            | Qty  | Test Result                                               | Specification/Tolerance |  |
|-----------------------------------------|------|-----------------------------------------------------------|-------------------------|--|
| S size                                  | 1    | 1                                                         |                         |  |
| Length (mm)                             | 8pcs | 241,245,243,242,243,244,<br>242,243mm                     | ≥240mm                  |  |
| Width (mm)                              | 8pcs | 85,85,85,85,85,86,85,85mm                                 | $85 \pm 3$ mm           |  |
| Weight (g)                              | 8pcs | 3.8,3.7,3.6,3.6,3.7,3.8,3.7,3.6g                          | 3.5g                    |  |
| Thickness of cuff<br>(Single wall) (mm) | 8pcs | 0.07,0.07,0.07,0.07,<br>0.07,0.07,0.07,0.07               | N/A                     |  |
| Thickness of palm (Single wall) (mm)    | 8pcs | 0.08,0.08,0.08,0.08,<br>0.08,0.08,0.08,0.08               | 0.08±0.01mm             |  |
| Thickness of finger (Single wall) (mm)  |      |                                                           | 0.11±0.01mm             |  |
| Elongation (%) / Before ageing          | 8pcs | 540%, 540%, 545%, 540%, 540%, 550%, 555%, 550%            | ≥500%                   |  |
| Tensile (N)                             | 8pcs | 12.56,13.21,10.65,12.16,<br>11.74,13.67,11.05,11.07N      | ≥7.0N                   |  |
| Tensile Strength (Mpa)                  | 8pcs | 39.27, 40.28, 33.28, 37.53, 35.82, 41.19, 33.71, 34.18Mpa | N/A                     |  |
| M size                                  | 1    | 1                                                         | 1                       |  |
| Length (mm)                             | 8pcs | 241,242,244,243,242,244,<br>243,242mm                     | ≥240mm                  |  |
| Width (mm)                              | 8pcs | 96,96,95,96,95,95,95mm                                    | $95\pm3$ mm             |  |
| Weight (g)                              | 8pcs | 4.3,4.3,4.2,4.1,4.2,4.3,4.2,4.2g                          | 4.0g                    |  |
| Thickness of cuff (Single wall) (mm)    |      | 0.07,0.07,0.07,0.07,<br>0.07,0.07,0.07,0.07               | N/A                     |  |

[Rev.01: Mar.24<sup>th</sup>.2022] Page 12 of 48

Thickness check

Thickness check

Inspector: Albert Zhang Factory Representative: Mr. Zhao

"This document is issued by the Company under its General Conditions of Service accessible at <a href="http://www.sgs.com/en/Terms-and-Conditions.aspx">http://www.sgs.com/en/Terms-and-Conditions.aspx</a>. Attention is drawn to the limitation of liability, indemnification and jurisdiction issues defined therein.