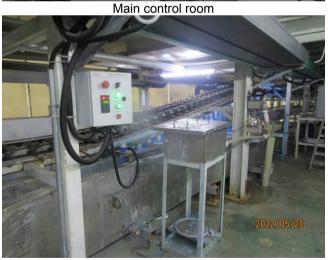

### 3. Factory Production Line Audit

| Number | r Project                              |                                                                                                                                                                                                                                                                      | Findings                                                                                                                                                                                                                                                                                                                                                                                                                                                                                               |
|--------|----------------------------------------|----------------------------------------------------------------------------------------------------------------------------------------------------------------------------------------------------------------------------------------------------------------------|--------------------------------------------------------------------------------------------------------------------------------------------------------------------------------------------------------------------------------------------------------------------------------------------------------------------------------------------------------------------------------------------------------------------------------------------------------------------------------------------------------|
| 3.1    | Raw Material Incoming Inspection       |                                                                                                                                                                                                                                                                      | Factory can provide raw material inspection procedures, the procedures included detailed quality standard and inspection regulations, different kinds of raw material incoming inspection record were available on site.                                                                                                                                                                                                                                                                               |
| 3.2    | File check  Production Process Control |                                                                                                                                                                                                                                                                      | ◆Factory can provide production process general regulations, the regulation included operating process and process conditions, each process has clear liquid level, concentration, temperature requirements. The regulation also lists the quality control points, quality standard about raw material, finished products, product package.  ◆Factory can provide detailed process regulations about key process, included glue mixture, dipping, the regulation lists correct operation requirements. |
|        | Production line check                  | Factory can carry out the production per process regulations, have specialized person in the main control room to monitor the running speed and temperature of the oven and tank, have specialized person sample and test to monitor the concentration and PH value. |                                                                                                                                                                                                                                                                                                                                                                                                                                                                                                        |
|        |                                        | Initial Product Check<br>Record                                                                                                                                                                                                                                      | First article and first article inspection report were available on site, placed next to the inspection table of each production line, the inspection report with measurement and visual check result.                                                                                                                                                                                                                                                                                                 |
| 3.3    | 3.3 In Production Quality Control      | In Production<br>Inspection Record                                                                                                                                                                                                                                   | ◆Factory can provide completely IPQC inspection report record on different dates, in each production line, found specialized inspector perform inspection on site, the inspection included measurement check, weight check and visual check.  ◆Factory can provided completely record about tensile test and water leakage test on different dates, found specialized inspector perform these tests on site.                                                                                           |
|        |                                        | Final Quality Control                                                                                                                                                                                                                                                | Factory can provide detailed inspection procedures, contains clear quality standards and inspection rules, completely FQC inspection report record on different dates, in warehouse, found specialized inspector perform inspection on site.                                                                                                                                                                                                                                                           |