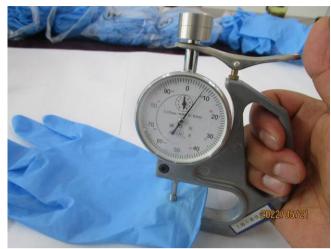

| Check points                            | Qty  | Test Result                                               | Specification/Tolerance |  |
|-----------------------------------------|------|-----------------------------------------------------------|-------------------------|--|
| S size                                  | 1    | 1                                                         |                         |  |
| Length (mm)                             | 8pcs | 241,245,243,242,243,244,<br>242,243mm                     | ≥240mm                  |  |
| Width (mm)                              | 8pcs | 85,85,85,85,85,86,85,85mm                                 | $85 \pm 3$ mm           |  |
| Weight (g)                              | 8pcs | 3.8,3.7,3.6,3.6,3.7,3.8,3.7,3.6g                          | 3.5g                    |  |
| Thickness of cuff<br>(Single wall) (mm) | 8pcs | 0.07,0.07,0.07,0.07,<br>0.07,0.07,0.07,0.07               | N/A                     |  |
| Thickness of palm (Single wall) (mm)    | 8pcs | 0.08,0.08,0.08,0.08,<br>0.08,0.08,0.08,0.08               | 0.08±0.01mm             |  |
| Thickness of finger (Single wall) (mm)  |      |                                                           | 0.11±0.01mm             |  |
| Elongation (%) / Before ageing          | 8pcs | 540%, 540%, 545%, 540%, 540%, 550%, 555%, 550%            | ≥500%                   |  |
| Tensile (N)                             | 8pcs | 12.56,13.21,10.65,12.16,<br>11.74,13.67,11.05,11.07N      | ≥7.0N                   |  |
| Tensile Strength (Mpa)                  | 8pcs | 39.27, 40.28, 33.28, 37.53, 35.82, 41.19, 33.71, 34.18Mpa | N/A                     |  |
| M size                                  | 1    | 1                                                         | 1                       |  |
| Length (mm)                             | 8pcs | 241,242,244,243,242,244,<br>243,242mm                     | ≥240mm                  |  |
| Width (mm)                              | 8pcs | 96,96,95,96,95,95,95mm                                    | $95\pm3$ mm             |  |
| Weight (g)                              | 8pcs | 4.3,4.3,4.2,4.1,4.2,4.3,4.2,4.2g                          | 4.0g                    |  |
| Thickness of cuff (Single wall) (mm)    |      | 0.07,0.07,0.07,0.07,<br>0.07,0.07,0.07,0.07               | N/A                     |  |

Thickness check

Inspector: Albert Zhang Factory Representative: Mr. Zhao

"This document is issued by the Company under its General Conditions of Service accessible at <a href="http://www.sgs.com/en/Terms-and-Conditions.aspx">http://www.sgs.com/en/Terms-and-Conditions.aspx</a>. Attention is drawn to the limitation of liability, indemnification and jurisdiction issues defined therein.