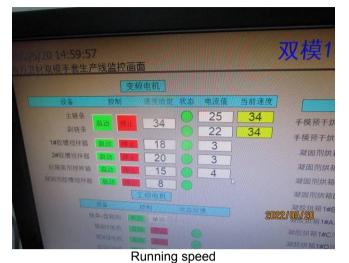

### 3. Factory Production Line Audit

| Number | r Project                              |                                                                                                                                                                                                                                                                      | Findings                                                                                                                                                                                                                                                                                                                                                                                                                                                                                               |
|--------|----------------------------------------|----------------------------------------------------------------------------------------------------------------------------------------------------------------------------------------------------------------------------------------------------------------------|--------------------------------------------------------------------------------------------------------------------------------------------------------------------------------------------------------------------------------------------------------------------------------------------------------------------------------------------------------------------------------------------------------------------------------------------------------------------------------------------------------|
| 3.1    | Raw Material Incoming Inspection       |                                                                                                                                                                                                                                                                      | Factory can provide raw material inspection procedures, the procedures included detailed quality standard and inspection regulations, different kinds of raw material incoming inspection record were available on site.                                                                                                                                                                                                                                                                               |
| 3.2    | File check  Production Process Control |                                                                                                                                                                                                                                                                      | ◆Factory can provide production process general regulations, the regulation included operating process and process conditions, each process has clear liquid level, concentration, temperature requirements. The regulation also lists the quality control points, quality standard about raw material, finished products, product package.  ◆Factory can provide detailed process regulations about key process, included glue mixture, dipping, the regulation lists correct operation requirements. |
|        | Production line check                  | Factory can carry out the production per process regulations, have specialized person in the main control room to monitor the running speed and temperature of the oven and tank, have specialized person sample and test to monitor the concentration and PH value. |                                                                                                                                                                                                                                                                                                                                                                                                                                                                                                        |
|        |                                        | Initial Product Check<br>Record                                                                                                                                                                                                                                      | First article and first article inspection report were available on site, placed next to the inspection table of each production line, the inspection report with measurement and visual check result.                                                                                                                                                                                                                                                                                                 |
| 3.3    | 3.3 In Production Quality Control      | In Production<br>Inspection Record                                                                                                                                                                                                                                   | ◆Factory can provide completely IPQC inspection report record on different dates, in each production line, found specialized inspector perform inspection on site, the inspection included measurement check, weight check and visual check.  ◆Factory can provided completely record about tensile test and water leakage test on different dates, found specialized inspector perform these tests on site.                                                                                           |
|        |                                        | Final Quality Control                                                                                                                                                                                                                                                | Factory can provide detailed inspection procedures, contains clear quality standards and inspection rules, completely FQC inspection report record on different dates, in warehouse, found specialized inspector perform inspection on site.                                                                                                                                                                                                                                                           |