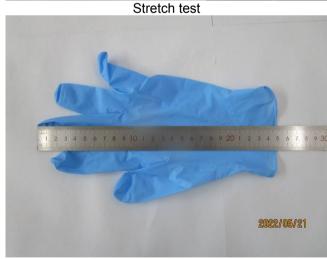

| Stretch test for fingers | 8pcs<br>/ size | Acceptable | Check whether the gloves have 5 fingers and stretch each finger of the glove separately by 10% |
|--------------------------|----------------|------------|------------------------------------------------------------------------------------------------|
| Water leakage test       | 8pcs<br>/ size | Acceptable | Fill fully in the glove with water and waiting for 4 min., no leakage.                         |
| Actual use test          | 8pcs<br>/ size | Acceptable | Normal use                                                                                     |

[Rev.01: Mar.24<sup>th</sup>.2022] Page 11 of 48

Stretch test Stretch test

Inspector: Albert Zhang Factory Representative: Mr. Zhao

"This document is issued by the Company under its General Conditions of Service accessible at <a href="http://www.sgs.com/en/Terms-and-Conditions.aspx">http://www.sgs.com/en/Terms-and-Conditions.aspx</a>. Attention is drawn to the limitation of liability, indemnification and jurisdiction issues defined therein.

[Rev.01: Mar.24<sup>th</sup>.2022] Page 16 of 48

Weight check

Actual use test

Stretch test

Stretch test

Inspector: Albert Zhang Factory Representative: Mr. Zhao

"This document is issued by the Company under its General Conditions of Service accessible at <a href="http://www.sgs.com/en/Terms-and-Conditions.aspx">http://www.sgs.com/en/Terms-and-Conditions.aspx</a>. Attention is drawn to the limitation of liability, indemnification and jurisdiction issues defined therein.