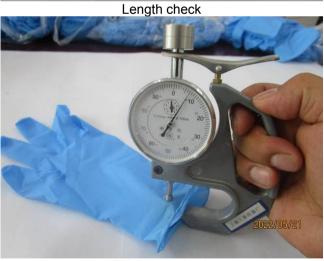

| Check points                            | Qty  | Test Result                                               | Specification/Tolerance |  |
|-----------------------------------------|------|-----------------------------------------------------------|-------------------------|--|
| S size                                  | 1    | 1                                                         |                         |  |
| Length (mm)                             | 8pcs | 241,245,243,242,243,244,<br>242,243mm                     | ≥240mm                  |  |
| Width (mm)                              | 8pcs | 85,85,85,85,85,86,85,85mm                                 | $85 \pm 3$ mm           |  |
| Weight (g)                              | 8pcs | 3.8,3.7,3.6,3.6,3.7,3.8,3.7,3.6g                          | 3.5g                    |  |
| Thickness of cuff<br>(Single wall) (mm) | 8pcs | 0.07,0.07,0.07,0.07,<br>0.07,0.07,0.07,0.07               | N/A                     |  |
| Thickness of palm (Single wall) (mm)    | 8pcs | 0.08,0.08,0.08,0.08,<br>0.08,0.08,0.08,0.08               | 0.08±0.01mm             |  |
| Thickness of finger (Single wall) (mm)  |      |                                                           | 0.11±0.01mm             |  |
| Elongation (%) / Before ageing          | 8pcs | 540%, 540%, 545%, 540%, 540%, 550%, 555%, 550%            | ≥500%                   |  |
| Tensile (N)                             | 8pcs | 12.56,13.21,10.65,12.16,<br>11.74,13.67,11.05,11.07N      | ≥7.0N                   |  |
| Tensile Strength (Mpa)                  | 8pcs | 39.27, 40.28, 33.28, 37.53, 35.82, 41.19, 33.71, 34.18Mpa | N/A                     |  |
| M size                                  | 1    | 1                                                         | 1                       |  |
| Length (mm)                             | 8pcs | 241,242,244,243,242,244,<br>243,242mm                     | ≥240mm                  |  |
| Width (mm)                              | 8pcs | 96,96,95,96,95,95,95mm                                    | $95\pm3$ mm             |  |
| Weight (g)                              | 8pcs | 4.3,4.3,4.2,4.1,4.2,4.3,4.2,4.2g                          | 4.0g                    |  |
| Thickness of cuff (Single wall) (mm)    |      | 0.07,0.07,0.07,0.07,<br>0.07,0.07,0.07,0.07               | N/A                     |  |

[Rev.01: Mar.24<sup>th</sup>.2022] Page 13 of 48

Products / L

Length check

Inspector: Albert Zhang Factory Representative: Mr. Zhao

"This document is issued by the Company under its General Conditions of Service accessible at <a href="http://www.sgs.com/en/Terms-and-Conditions.aspx">http://www.sgs.com/en/Terms-and-Conditions.aspx</a>. Attention is drawn to the limitation of liability, indemnification and jurisdiction issues defined therein.