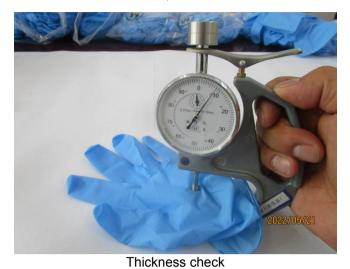

| Check points                            | Qty  | Test Result                                               | Specification/Tolerance |  |
|-----------------------------------------|------|-----------------------------------------------------------|-------------------------|--|
| S size                                  | 1    | 1                                                         |                         |  |
| Length (mm)                             | 8pcs | 241,245,243,242,243,244,<br>242,243mm                     | ≥240mm                  |  |
| Width (mm)                              | 8pcs | 85,85,85,85,85,86,85,85mm                                 | $85 \pm 3$ mm           |  |
| Weight (g)                              | 8pcs | 3.8,3.7,3.6,3.6,3.7,3.8,3.7,3.6g                          | 3.5g                    |  |
| Thickness of cuff<br>(Single wall) (mm) | 8pcs | 0.07,0.07,0.07,0.07,<br>0.07,0.07,0.07,0.07               | N/A                     |  |
| Thickness of palm (Single wall) (mm)    | 8pcs | 0.08,0.08,0.08,0.08,<br>0.08,0.08,0.08,0.08               | 0.08±0.01mm             |  |
| Thickness of finger (Single wall) (mm)  |      |                                                           | 0.11±0.01mm             |  |
| Elongation (%) / Before ageing          | 8pcs | 540%, 540%, 545%, 540%, 540%, 550%, 555%, 550%            | ≥500%                   |  |
| Tensile (N)                             | 8pcs | 12.56,13.21,10.65,12.16,<br>11.74,13.67,11.05,11.07N      | ≥7.0N                   |  |
| Tensile Strength (Mpa)                  | 8pcs | 39.27, 40.28, 33.28, 37.53, 35.82, 41.19, 33.71, 34.18Mpa | N/A                     |  |
| M size                                  | 1    | 1                                                         | 1                       |  |
| Length (mm)                             | 8pcs | 241,242,244,243,242,244,<br>243,242mm                     | ≥240mm                  |  |
| Width (mm)                              | 8pcs | 96,96,95,96,95,95,95mm                                    | $95\pm3$ mm             |  |
| Weight (g)                              | 8pcs | 4.3,4.3,4.2,4.1,4.2,4.3,4.2,4.2g                          | 4.0g                    |  |
| Thickness of cuff (Single wall) (mm)    |      | 0.07,0.07,0.07,0.07,<br>0.07,0.07,0.07,0.07               | N/A                     |  |

Thickness check

Inspector: Albert Zhang Factory Representative: Mr. Zhao

"This document is issued by the Company under its General Conditions of Service accessible at <a href="http://www.sgs.com/en/Terms-and-Conditions.aspx">http://www.sgs.com/en/Terms-and-Conditions.aspx</a>. Attention is drawn to the limitation of liability, indemnification and jurisdiction issues defined therein.