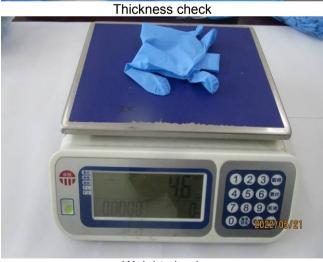

| Check points                            | Qty  | Test Result                                               | Specification/Tolerance |  |
|-----------------------------------------|------|-----------------------------------------------------------|-------------------------|--|
| S size                                  | 1    | 1                                                         |                         |  |
| Length (mm)                             | 8pcs | 241,245,243,242,243,244,<br>242,243mm                     | ≥240mm                  |  |
| Width (mm)                              | 8pcs | 85,85,85,85,85,86,85,85mm                                 | $85 \pm 3$ mm           |  |
| Weight (g)                              | 8pcs | 3.8,3.7,3.6,3.6,3.7,3.8,3.7,3.6g                          | 3.5g                    |  |
| Thickness of cuff<br>(Single wall) (mm) | 8pcs | 0.07,0.07,0.07,0.07,<br>0.07,0.07,0.07,0.07               | N/A                     |  |
| Thickness of palm (Single wall) (mm)    | 8pcs | 0.08,0.08,0.08,0.08,<br>0.08,0.08,0.08,0.08               | 0.08±0.01mm             |  |
| Thickness of finger (Single wall) (mm)  |      |                                                           | 0.11±0.01mm             |  |
| Elongation (%) / Before ageing          | 8pcs | 540%, 540%, 545%, 540%, 540%, 550%, 555%, 550%            | ≥500%                   |  |
| Tensile (N)                             | 8pcs | 12.56,13.21,10.65,12.16,<br>11.74,13.67,11.05,11.07N      | ≥7.0N                   |  |
| Tensile Strength (Mpa)                  | 8pcs | 39.27, 40.28, 33.28, 37.53, 35.82, 41.19, 33.71, 34.18Mpa | N/A                     |  |
| M size                                  | 1    | 1                                                         | 1                       |  |
| Length (mm)                             | 8pcs | 241,242,244,243,242,244,<br>243,242mm                     | ≥240mm                  |  |
| Width (mm)                              | 8pcs | 96,96,95,96,95,95,95mm                                    | $95\pm3$ mm             |  |
| Weight (g)                              | 8pcs | 4.3,4.3,4.2,4.1,4.2,4.3,4.2,4.2g                          | 4.0g                    |  |
| Thickness of cuff (Single wall) (mm)    |      | 0.07,0.07,0.07,0.07,<br>0.07,0.07,0.07,0.07               | N/A                     |  |

Thickness check

Inspector: Albert Zhang Factory Representative: Mr. Zhao

"This document is issued by the Company under its General Conditions of Service accessible at <a href="http://www.sgs.com/en/Terms-and-Conditions.aspx">http://www.sgs.com/en/Terms-and-Conditions.aspx</a>. Attention is drawn to the limitation of liability, indemnification and jurisdiction issues defined therein.