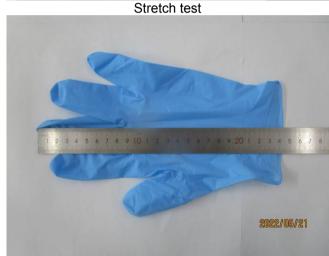

| Thickness of palm (Single wall) (mm)        | 8pcs           | 0.09, 0.08, 0.09, 0.09, 0.09,<br>0.09, 0.08, 0.09mm      | $0.08\!\pm\!0.01\text{mm}$                                                    |
|---------------------------------------------|----------------|----------------------------------------------------------|-------------------------------------------------------------------------------|
| Thickness of finger (Single wall) (mm) 8pcs |                | 0.12, 0.12, 0.12, 0.115, 0.115,<br>0.12, 0.12, 0.12mm    | 0.11±0.01mm                                                                   |
| Elongation (%) / Before ageing              | 8pcs           | 545%, 550%, 540%, 555%,<br>540%, 545%, 540%, 545%        | ≥500%                                                                         |
| Tensile (N)                                 | 8pcs           | 13.95,12.53,12.01,10.32,<br>9.66,13.26,12.67,11.97N      | ≥7.0N                                                                         |
| Tensile Strength (Mpa)                      | 8pcs           | 43.05,38.68,36.64,30.71,<br>29.84,40.43,39.13,36.96Mpa   | N/A                                                                           |
| L size                                      | 1              | 1                                                        | 1                                                                             |
| Length(mm)                                  | 8pcs           | 249,247,245,246,247,246,<br>245,246mm                    | ≥240mm                                                                        |
| Width(mm)                                   | 8pcs           | 105,106,105,106,106,105,<br>106,105mm                    | 105±3mm                                                                       |
| Weight(g)                                   | 8pcs           | 4.6,4.5,4.4,4.6,4.6,4.5,4.5,4.5g                         | 4.5g                                                                          |
| Thickness of cuff<br>(Single wall) (mm)     | 8pcs           | 0.07,0.07,0.07,0.07,<br>0.07,0.07,0.07,0.08mm            | N/A                                                                           |
| Thickness of palm (Single wall) (mm)        | 8pcs           | 0.08,0.08,0.08,0.08,<br>0.08,0.09,0.08,0.09mm            | 0.08±0.01mm                                                                   |
| Thickness of finger (Single wall) (mm)      | 8pcs           | 0.12,0.12,0.12,0.115,<br>0.11,0.12,0.12,0.12mm           | 0.11±0.01mm                                                                   |
| Elongation (%) / Before ageing              | 8pcs           | 550%, 535%, 540%, 550%, 545%, 530%, 545%, 540%           | ≥500%                                                                         |
| Tensile (N)                                 | 8pcs           | 13.08, 8.49, 12.45, 9.37, 12.24, 9.81, 11.56, 9.97N      | ≥7.0N                                                                         |
| Tensile Strength (Mpa)                      | 8pcs           | 40.37,26.20,38.93,28.92,<br>37.80,30.65,36.15,30.41Mpa   | N/A                                                                           |
| XL size                                     | 1              | 1                                                        | I                                                                             |
| Length(mm)                                  | 8pcs           | 243, 244, 242, 243, 244, 243,<br>244, 243mm              | ≥240mm                                                                        |
| Width(mm)                                   | 8pcs           | 114, 115, 115, 115, 115, 114,<br>114, 114mm              | 115 $\pm$ 3mm                                                                 |
| Weight(g)                                   | 8pcs           | 5.2,5.1,5.2,5.0,5.1,5.1,5.2,5.1g                         | 5.0g                                                                          |
| Thickness of cuff (Single wall) (mm)        | 8pcs           | 0.07, 0.07, 0.07, 0.07, 0.07,<br>0.07, 0.07, 0.07mm      | N/A                                                                           |
| Thickness of palm (Single wall) (mm)        | 8pcs           | 0.08, 0.08, 0.08, 0.09, 0.08,<br>0.09, 0.08, 0.08mm      | 0.08±0.01mm                                                                   |
| Thickness of finger (Single wall) (mm)      | 8pcs           | 0.115, 0.12, 0.12, 0.115, 0.12, 0.12, 0.12, 0.12, 0.12mm | $0.11\pm0.01$ mm                                                              |
| Elongation (%) / Before ageing              | 8pcs           | 540%, 550%, 540%, 555%,<br>540%, 535%, 540%, 545%        | ≥500%                                                                         |
| Tensile (N)                                 | 8pcs           | 12.72, 12.44, 10.18, 10.06, 11.05, 11.28, 11.56, 9.47N   | ≥7.0N                                                                         |
| Tensile Strength (Mpa)                      | 8pcs           | 39.27,38.87,31.83,31.46,<br>34.54,35.27,36.13,29.62Mpa   |                                                                               |
| Stretch test for glove                      | 8pcs<br>/ size | Acceptable                                               | Stretch the gloves (palm part) 4-6 times by10% and inspect stretching ability |

| Stretch test for fingers | 8pcs<br>/ size | Acceptable | Check whether the gloves have 5 fingers and stretch each finger of the glove separately by 10% |
|--------------------------|----------------|------------|------------------------------------------------------------------------------------------------|
| Water leakage test       | 8pcs<br>/ size | Acceptable | Fill fully in the glove with water and waiting for 4 min., no leakage.                         |
| Actual use test          | 8pcs<br>/ size | Acceptable | Normal use                                                                                     |