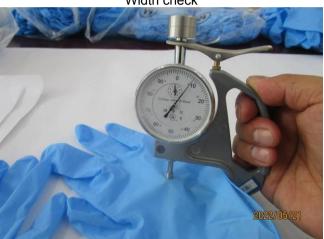

| Check points                            | Qty  | Test Result                                               | Specification/Tolerance |  |
|-----------------------------------------|------|-----------------------------------------------------------|-------------------------|--|
| S size                                  | 1    | 1                                                         |                         |  |
| Length (mm)                             | 8pcs | 241,245,243,242,243,244,<br>242,243mm                     | ≥240mm                  |  |
| Width (mm)                              | 8pcs | 85,85,85,85,85,86,85,85mm                                 | $85 \pm 3$ mm           |  |
| Weight (g)                              | 8pcs | 3.8,3.7,3.6,3.6,3.7,3.8,3.7,3.6g                          | 3.5g                    |  |
| Thickness of cuff<br>(Single wall) (mm) | 8pcs | 0.07,0.07,0.07,0.07,<br>0.07,0.07,0.07,0.07               | N/A                     |  |
| Thickness of palm (Single wall) (mm)    | 8pcs | 0.08,0.08,0.08,0.08,<br>0.08,0.08,0.08,0.08               | 0.08±0.01mm             |  |
| Thickness of finger (Single wall) (mm)  |      |                                                           | 0.11±0.01mm             |  |
| Elongation (%) / Before ageing          | 8pcs | 540%, 540%, 545%, 540%, 540%, 550%, 555%, 550%            | ≥500%                   |  |
| Tensile (N)                             | 8pcs | 12.56,13.21,10.65,12.16,<br>11.74,13.67,11.05,11.07N      | ≥7.0N                   |  |
| Tensile Strength (Mpa)                  | 8pcs | 39.27, 40.28, 33.28, 37.53, 35.82, 41.19, 33.71, 34.18Mpa | N/A                     |  |
| M size                                  | 1    | 1                                                         | 1                       |  |
| Length (mm)                             | 8pcs | 241,242,244,243,242,244,<br>243,242mm                     | ≥240mm                  |  |
| Width (mm)                              | 8pcs | 96,96,95,96,95,95,95mm                                    | $95\pm3$ mm             |  |
| Weight (g)                              | 8pcs | 4.3,4.3,4.2,4.1,4.2,4.3,4.2,4.2g                          | 4.0g                    |  |
| Thickness of cuff (Single wall) (mm)    |      | 0.07,0.07,0.07,0.07,<br>0.07,0.07,0.07,0.07               | N/A                     |  |

[Rev.01: Mar.24<sup>th</sup>.2022] Page 15 of 48

Width check Thickness check

Inspector: Albert Zhang Factory Representative: Mr. Zhao

"This document is issued by the Company under its General Conditions of Service accessible at <a href="http://www.sgs.com/en/Terms-and-Conditions.aspx">http://www.sgs.com/en/Terms-and-Conditions.aspx</a>. Attention is drawn to the limitation of liability, indemnification and jurisdiction issues defined therein.