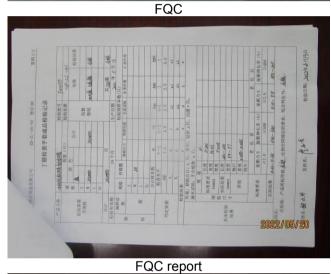

### 3. Factory Production Line Audit

| Number | r Project                              |                                                                                                                                                                                                                                                                      | Findings                                                                                                                                                                                                                                                                                                                                                                                                                                                                                               |
|--------|----------------------------------------|----------------------------------------------------------------------------------------------------------------------------------------------------------------------------------------------------------------------------------------------------------------------|--------------------------------------------------------------------------------------------------------------------------------------------------------------------------------------------------------------------------------------------------------------------------------------------------------------------------------------------------------------------------------------------------------------------------------------------------------------------------------------------------------|
| 3.1    | Raw Material Incoming Inspection       |                                                                                                                                                                                                                                                                      | Factory can provide raw material inspection procedures, the procedures included detailed quality standard and inspection regulations, different kinds of raw material incoming inspection record were available on site.                                                                                                                                                                                                                                                                               |
| 3.2    | File check  Production Process Control |                                                                                                                                                                                                                                                                      | ◆Factory can provide production process general regulations, the regulation included operating process and process conditions, each process has clear liquid level, concentration, temperature requirements. The regulation also lists the quality control points, quality standard about raw material, finished products, product package.  ◆Factory can provide detailed process regulations about key process, included glue mixture, dipping, the regulation lists correct operation requirements. |
|        | Production line check                  | Factory can carry out the production per process regulations, have specialized person in the main control room to monitor the running speed and temperature of the oven and tank, have specialized person sample and test to monitor the concentration and PH value. |                                                                                                                                                                                                                                                                                                                                                                                                                                                                                                        |
|        |                                        | Initial Product Check<br>Record                                                                                                                                                                                                                                      | First article and first article inspection report were available on site, placed next to the inspection table of each production line, the inspection report with measurement and visual check result.                                                                                                                                                                                                                                                                                                 |
| 3.3    | 3.3 In Production Quality Control      | In Production<br>Inspection Record                                                                                                                                                                                                                                   | ◆Factory can provide completely IPQC inspection report record on different dates, in each production line, found specialized inspector perform inspection on site, the inspection included measurement check, weight check and visual check.  ◆Factory can provided completely record about tensile test and water leakage test on different dates, found specialized inspector perform these tests on site.                                                                                           |
|        |                                        | Final Quality Control                                                                                                                                                                                                                                                | Factory can provide detailed inspection procedures, contains clear quality standards and inspection rules, completely FQC inspection report record on different dates, in warehouse, found specialized inspector perform inspection on site.                                                                                                                                                                                                                                                           |