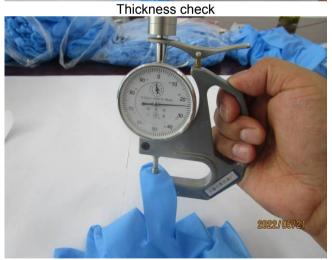

| Check points                            | Qty  | Test Result                                               | Specification/Tolerance |  |
|-----------------------------------------|------|-----------------------------------------------------------|-------------------------|--|
| S size                                  | 1    | 1                                                         |                         |  |
| Length (mm)                             | 8pcs | 241,245,243,242,243,244,<br>242,243mm                     | ≥240mm                  |  |
| Width (mm)                              | 8pcs | 85,85,85,85,85,86,85,85mm                                 | $85 \pm 3$ mm           |  |
| Weight (g)                              | 8pcs | 3.8,3.7,3.6,3.6,3.7,3.8,3.7,3.6g                          | 3.5g                    |  |
| Thickness of cuff<br>(Single wall) (mm) | 8pcs | 0.07,0.07,0.07,0.07,<br>0.07,0.07,0.07,0.07               | N/A                     |  |
| Thickness of palm (Single wall) (mm)    | 8pcs | 0.08,0.08,0.08,0.08,<br>0.08,0.08,0.08,0.08               | 0.08±0.01mm             |  |
| Thickness of finger (Single wall) (mm)  |      |                                                           | 0.11±0.01mm             |  |
| Elongation (%) / Before ageing          | 8pcs | 540%, 540%, 545%, 540%, 540%, 550%, 555%, 550%            | ≥500%                   |  |
| Tensile (N)                             | 8pcs | 12.56,13.21,10.65,12.16,<br>11.74,13.67,11.05,11.07N      | ≥7.0N                   |  |
| Tensile Strength (Mpa)                  | 8pcs | 39.27, 40.28, 33.28, 37.53, 35.82, 41.19, 33.71, 34.18Mpa | N/A                     |  |
| M size                                  | 1    | 1                                                         | 1                       |  |
| Length (mm)                             | 8pcs | 241,242,244,243,242,244,<br>243,242mm                     | ≥240mm                  |  |
| Width (mm)                              | 8pcs | 96,96,95,96,95,95,95mm                                    | $95\pm3$ mm             |  |
| Weight (g)                              | 8pcs | 4.3,4.3,4.2,4.1,4.2,4.3,4.2,4.2g                          | 4.0g                    |  |
| Thickness of cuff (Single wall) (mm)    |      | 0.07,0.07,0.07,0.07,<br>0.07,0.07,0.07,0.07               | N/A                     |  |

Thickness check

Inspector: Albert Zhang Factory Representative: Mr. Zhao

"This document is issued by the Company under its General Conditions of Service accessible at <a href="http://www.sgs.com/en/Terms-and-Conditions.aspx">http://www.sgs.com/en/Terms-and-Conditions.aspx</a>. Attention is drawn to the limitation of liability, indemnification and jurisdiction issues defined therein.

[Rev.01: Mar.24<sup>th</sup>.2022] Page 12 of 48

Thickness check

Thickness check

Inspector: Albert Zhang Factory Representative: Mr. Zhao

"This document is issued by the Company under its General Conditions of Service accessible at <a href="http://www.sgs.com/en/Terms-and-Conditions.aspx">http://www.sgs.com/en/Terms-and-Conditions.aspx</a>. Attention is drawn to the limitation of liability, indemnification and jurisdiction issues defined therein.

[Rev.01: Mar.24<sup>th</sup>.2022] Page 15 of 48

Width check Thickness check

Inspector: Albert Zhang Factory Representative: Mr. Zhao

"This document is issued by the Company under its General Conditions of Service accessible at <a href="http://www.sgs.com/en/Terms-and-Conditions.aspx">http://www.sgs.com/en/Terms-and-Conditions.aspx</a>. Attention is drawn to the limitation of liability, indemnification and jurisdiction issues defined therein.