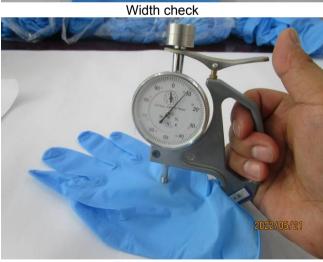

| Check points                            | Qty  | Test Result                                               | Specification/Tolerance |  |
|-----------------------------------------|------|-----------------------------------------------------------|-------------------------|--|
| S size                                  | 1    | 1                                                         |                         |  |
| Length (mm)                             | 8pcs | 241,245,243,242,243,244,<br>242,243mm                     | ≥240mm                  |  |
| Width (mm)                              | 8pcs | 85,85,85,85,85,86,85,85mm                                 | $85 \pm 3$ mm           |  |
| Weight (g)                              | 8pcs | 3.8,3.7,3.6,3.6,3.7,3.8,3.7,3.6g                          | 3.5g                    |  |
| Thickness of cuff<br>(Single wall) (mm) | 8pcs | 0.07,0.07,0.07,0.07,<br>0.07,0.07,0.07,0.07               | N/A                     |  |
| Thickness of palm (Single wall) (mm)    | 8pcs | 0.08,0.08,0.08,0.08,<br>0.08,0.08,0.08,0.08               | 0.08±0.01mm             |  |
| Thickness of finger (Single wall) (mm)  |      |                                                           | 0.11±0.01mm             |  |
| Elongation (%) / Before ageing          | 8pcs | 540%, 540%, 545%, 540%, 540%, 550%, 555%, 550%            | ≥500%                   |  |
| Tensile (N)                             | 8pcs | 12.56,13.21,10.65,12.16,<br>11.74,13.67,11.05,11.07N      | ≥7.0N                   |  |
| Tensile Strength (Mpa)                  | 8pcs | 39.27, 40.28, 33.28, 37.53, 35.82, 41.19, 33.71, 34.18Mpa | N/A                     |  |
| M size                                  | 1    | 1                                                         | 1                       |  |
| Length (mm)                             | 8pcs | 241,242,244,243,242,244,<br>243,242mm                     | ≥240mm                  |  |
| Width (mm)                              | 8pcs | 96,96,95,96,95,95,95mm                                    | $95\pm3$ mm             |  |
| Weight (g)                              | 8pcs | 4.3,4.3,4.2,4.1,4.2,4.3,4.2,4.2g                          | 4.0g                    |  |
| Thickness of cuff (Single wall) (mm)    |      | 0.07,0.07,0.07,0.07,<br>0.07,0.07,0.07,0.07               | N/A                     |  |

[Rev.01: Mar.24<sup>th</sup>.2022] Page 15 of 48

Width check Thickness check

Inspector: Albert Zhang Factory Representative: Mr. Zhao

"This document is issued by the Company under its General Conditions of Service accessible at <a href="http://www.sgs.com/en/Terms-and-Conditions.aspx">http://www.sgs.com/en/Terms-and-Conditions.aspx</a>. Attention is drawn to the limitation of liability, indemnification and jurisdiction issues defined therein.