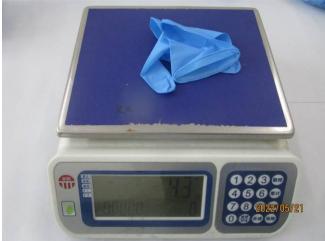

| Check points                            | Qty  | Test Result                                               | Specification/Tolerance |  |
|-----------------------------------------|------|-----------------------------------------------------------|-------------------------|--|
| S size                                  | 1    | 1                                                         |                         |  |
| Length (mm)                             | 8pcs | 241,245,243,242,243,244,<br>242,243mm                     | ≥240mm                  |  |
| Width (mm)                              | 8pcs | 85,85,85,85,85,86,85,85mm                                 | $85 \pm 3$ mm           |  |
| Weight (g)                              | 8pcs | 3.8,3.7,3.6,3.6,3.7,3.8,3.7,3.6g                          | 3.5g                    |  |
| Thickness of cuff<br>(Single wall) (mm) | 8pcs | 0.07,0.07,0.07,0.07,<br>0.07,0.07,0.07,0.07               | N/A                     |  |
| Thickness of palm (Single wall) (mm)    | 8pcs | 0.08,0.08,0.08,0.08,<br>0.08,0.08,0.08,0.08               | 0.08±0.01mm             |  |
| Thickness of finger (Single wall) (mm)  |      |                                                           | 0.11±0.01mm             |  |
| Elongation (%) / Before ageing          | 8pcs | 540%, 540%, 545%, 540%, 540%, 550%, 555%, 550%            | ≥500%                   |  |
| Tensile (N)                             | 8pcs | 12.56,13.21,10.65,12.16,<br>11.74,13.67,11.05,11.07N      | ≥7.0N                   |  |
| Tensile Strength (Mpa)                  | 8pcs | 39.27, 40.28, 33.28, 37.53, 35.82, 41.19, 33.71, 34.18Mpa | N/A                     |  |
| M size                                  | 1    | 1                                                         | 1                       |  |
| Length (mm)                             | 8pcs | 241,242,244,243,242,244,<br>243,242mm                     | ≥240mm                  |  |
| Width (mm)                              | 8pcs | 96,96,95,96,95,95,95mm                                    | $95\pm3$ mm             |  |
| Weight (g)                              | 8pcs | 4.3,4.3,4.2,4.1,4.2,4.3,4.2,4.2g                          | 4.0g                    |  |
| Thickness of cuff (Single wall) (mm)    |      | 0.07,0.07,0.07,0.07,<br>0.07,0.07,0.07,0.07               | N/A                     |  |

[Rev.01: Mar.24<sup>th</sup>.2022] Page 14 of 48

Weight check

Actual use test

Inspector: Albert Zhang Factory Representative: Mr. Zhao

"This document is issued by the Company under its General Conditions of Service accessible at <a href="http://www.sgs.com/en/Terms-and-Conditions.aspx">http://www.sgs.com/en/Terms-and-Conditions.aspx</a>. Attention is drawn to the limitation of liability, indemnification and jurisdiction issues defined therein.

[Rev.01: Mar.24<sup>th</sup>.2022] Page 16 of 48

Weight check

Actual use test

Stretch test

Stretch test

Inspector: Albert Zhang Factory Representative: Mr. Zhao

"This document is issued by the Company under its General Conditions of Service accessible at <a href="http://www.sgs.com/en/Terms-and-Conditions.aspx">http://www.sgs.com/en/Terms-and-Conditions.aspx</a>. Attention is drawn to the limitation of liability, indemnification and jurisdiction issues defined therein.