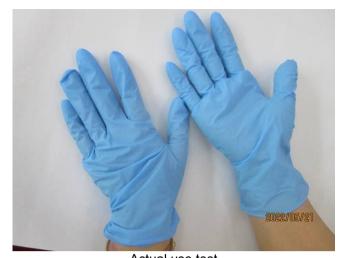

| Stretch test for fingers | 8pcs<br>/ size | Acceptable | Check whether the gloves have 5 fingers and stretch each finger of the glove separately by 10% |
|--------------------------|----------------|------------|------------------------------------------------------------------------------------------------|
| Water leakage test       | 8pcs<br>/ size | Acceptable | Fill fully in the glove with water and waiting for 4 min., no leakage.                         |
| Actual use test          | 8pcs<br>/ size | Acceptable | Normal use                                                                                     |

[Rev.01: Mar.24<sup>th</sup>.2022] Page 14 of 48

Weight check

Actual use test

Inspector: Albert Zhang Factory Representative: Mr. Zhao

"This document is issued by the Company under its General Conditions of Service accessible at <a href="http://www.sgs.com/en/Terms-and-Conditions.aspx">http://www.sgs.com/en/Terms-and-Conditions.aspx</a>. Attention is drawn to the limitation of liability, indemnification and jurisdiction issues defined therein.

[Rev.01: Mar.24<sup>th</sup>.2022] Page 16 of 48

Weight check

Actual use test

Stretch test

Stretch test

Inspector: Albert Zhang Factory Representative: Mr. Zhao

"This document is issued by the Company under its General Conditions of Service accessible at <a href="http://www.sgs.com/en/Terms-and-Conditions.aspx">http://www.sgs.com/en/Terms-and-Conditions.aspx</a>. Attention is drawn to the limitation of liability, indemnification and jurisdiction issues defined therein.