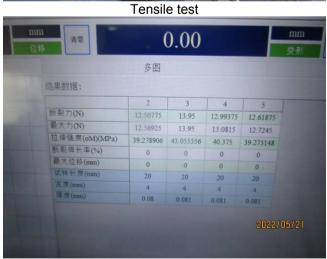

| Check points                            | Qty  | Test Result                                               | Specification/Tolerance |  |
|-----------------------------------------|------|-----------------------------------------------------------|-------------------------|--|
| S size                                  | 1    | 1                                                         |                         |  |
| Length (mm)                             | 8pcs | 241,245,243,242,243,244,<br>242,243mm                     | ≥240mm                  |  |
| Width (mm)                              | 8pcs | 85,85,85,85,85,86,85,85mm                                 | $85 \pm 3$ mm           |  |
| Weight (g)                              | 8pcs | 3.8,3.7,3.6,3.6,3.7,3.8,3.7,3.6g                          | 3.5g                    |  |
| Thickness of cuff<br>(Single wall) (mm) | 8pcs | 0.07,0.07,0.07,0.07,<br>0.07,0.07,0.07,0.07               | N/A                     |  |
| Thickness of palm (Single wall) (mm)    | 8pcs | 0.08,0.08,0.08,0.08,<br>0.08,0.08,0.08,0.08               | 0.08±0.01mm             |  |
| Thickness of finger (Single wall) (mm)  |      |                                                           | 0.11±0.01mm             |  |
| Elongation (%) / Before ageing          | 8pcs | 540%, 540%, 545%, 540%, 540%, 550%, 555%, 550%            | ≥500%                   |  |
| Tensile (N)                             | 8pcs | 12.56,13.21,10.65,12.16,<br>11.74,13.67,11.05,11.07N      | ≥7.0N                   |  |
| Tensile Strength (Mpa)                  | 8pcs | 39.27, 40.28, 33.28, 37.53, 35.82, 41.19, 33.71, 34.18Mpa | N/A                     |  |
| M size                                  | 1    | 1                                                         | 1                       |  |
| Length (mm)                             | 8pcs | 241,242,244,243,242,244,<br>243,242mm                     | ≥240mm                  |  |
| Width (mm)                              | 8pcs | 96,96,95,96,95,95,95mm                                    | $95\pm3$ mm             |  |
| Weight (g)                              | 8pcs | 4.3,4.3,4.2,4.1,4.2,4.3,4.2,4.2g                          | 4.0g                    |  |
| Thickness of cuff (Single wall) (mm)    |      | 0.07,0.07,0.07,0.07,<br>0.07,0.07,0.07,0.07               | N/A                     |  |