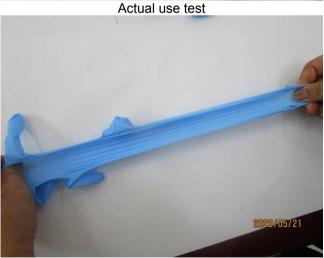

[Rev.01: Mar.24<sup>th</sup>.2022] Page 14 of 48

Weight check

Actual use test

Inspector: Albert Zhang Factory Representative: Mr. Zhao

"This document is issued by the Company under its General Conditions of Service accessible at <a href="http://www.sgs.com/en/Terms-and-Conditions.aspx">http://www.sgs.com/en/Terms-and-Conditions.aspx</a>. Attention is drawn to the limitation of liability, indemnification and jurisdiction issues defined therein.

| Stretch test for fingers | 8pcs<br>/ size | Acceptable | Check whether the gloves have 5 fingers and stretch each finger of the glove separately by 10% |
|--------------------------|----------------|------------|------------------------------------------------------------------------------------------------|
| Water leakage test       | 8pcs<br>/ size | Acceptable | Fill fully in the glove with water and waiting for 4 min., no leakage.                         |
| Actual use test          | 8pcs<br>/ size | Acceptable | Normal use                                                                                     |