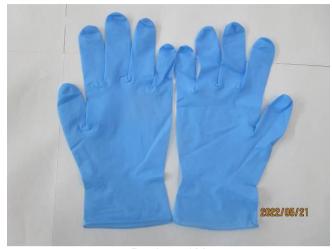

| SGS File No.:         | CNNKG22697773                   | Product family view |
|-----------------------|---------------------------------|---------------------|
| Buyer :               | ZAO UNIDENT                     |                     |
| Supplier :            | WMG MEDICAL CO., LTD            |                     |
| Manufacturer :        | WMG MEDICAL CO., LTD            | 000 00- 000         |
| Style Number:         | S, M, L, XL                     |                     |
| Product description:  | Blue Nitrile Gloves             |                     |
| P.O. Number:          | N/A                             |                     |
| L/C Number:           | N/A                             |                     |
| Service performed :   | Factory Evaluation              |                     |
| Inspection Date :     | From 20-May-2022 to 21-May-2022 | 2022/05/21          |
| Inspection Location : | China                           |                     |

1. Workmanship Appearance / Functional Inspection Findings: Within AQL