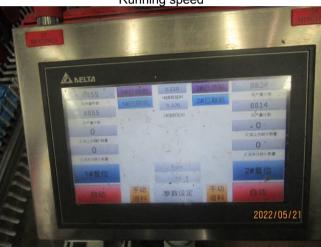

### 3. Factory Production Line Audit

| Number | r Project                              |                                                                                                                                                                                                                                                                      | Findings                                                                                                                                                                                                                                                                                                                                                                                                                                                                                               |
|--------|----------------------------------------|----------------------------------------------------------------------------------------------------------------------------------------------------------------------------------------------------------------------------------------------------------------------|--------------------------------------------------------------------------------------------------------------------------------------------------------------------------------------------------------------------------------------------------------------------------------------------------------------------------------------------------------------------------------------------------------------------------------------------------------------------------------------------------------|
| 3.1    | Raw Material Incoming Inspection       |                                                                                                                                                                                                                                                                      | Factory can provide raw material inspection procedures, the procedures included detailed quality standard and inspection regulations, different kinds of raw material incoming inspection record were available on site.                                                                                                                                                                                                                                                                               |
| 3.2    | File check  Production Process Control |                                                                                                                                                                                                                                                                      | ◆Factory can provide production process general regulations, the regulation included operating process and process conditions, each process has clear liquid level, concentration, temperature requirements. The regulation also lists the quality control points, quality standard about raw material, finished products, product package.  ◆Factory can provide detailed process regulations about key process, included glue mixture, dipping, the regulation lists correct operation requirements. |
|        | Production line check                  | Factory can carry out the production per process regulations, have specialized person in the main control room to monitor the running speed and temperature of the oven and tank, have specialized person sample and test to monitor the concentration and PH value. |                                                                                                                                                                                                                                                                                                                                                                                                                                                                                                        |
|        |                                        | Initial Product Check<br>Record                                                                                                                                                                                                                                      | First article and first article inspection report were available on site, placed next to the inspection table of each production line, the inspection report with measurement and visual check result.                                                                                                                                                                                                                                                                                                 |
| 3.3    | 3.3 In Production Quality Control      | In Production<br>Inspection Record                                                                                                                                                                                                                                   | ◆Factory can provide completely IPQC inspection report record on different dates, in each production line, found specialized inspector perform inspection on site, the inspection included measurement check, weight check and visual check.  ◆Factory can provided completely record about tensile test and water leakage test on different dates, found specialized inspector perform these tests on site.                                                                                           |
|        |                                        | Final Quality Control                                                                                                                                                                                                                                                | Factory can provide detailed inspection procedures, contains clear quality standards and inspection rules, completely FQC inspection report record on different dates, in warehouse, found specialized inspector perform inspection on site.                                                                                                                                                                                                                                                           |