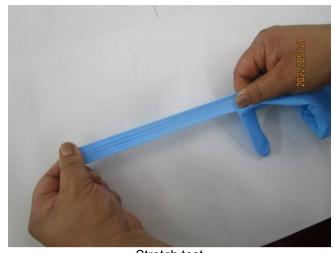

| Thickness of palm (Single wall) (mm)        | 8pcs           | 0.09, 0.08, 0.09, 0.09, 0.09,<br>0.09, 0.08, 0.09mm      | $0.08\!\pm\!0.01\text{mm}$                                                    |
|---------------------------------------------|----------------|----------------------------------------------------------|-------------------------------------------------------------------------------|
| Thickness of finger (Single wall) (mm) 8pcs |                | 0.12, 0.12, 0.12, 0.115, 0.115,<br>0.12, 0.12, 0.12mm    | 0.11±0.01mm                                                                   |
| Elongation (%) / Before ageing              | 8pcs           | 545%, 550%, 540%, 555%,<br>540%, 545%, 540%, 545%        | ≥500%                                                                         |
| Tensile (N)                                 | 8pcs           | 13.95,12.53,12.01,10.32,<br>9.66,13.26,12.67,11.97N      | ≥7.0N                                                                         |
| Tensile Strength (Mpa)                      | 8pcs           | 43.05,38.68,36.64,30.71,<br>29.84,40.43,39.13,36.96Mpa   | N/A                                                                           |
| L size                                      | 1              | 1                                                        | 1                                                                             |
| Length(mm)                                  | 8pcs           | 249,247,245,246,247,246,<br>245,246mm                    | ≥240mm                                                                        |
| Width(mm)                                   | 8pcs           | 105,106,105,106,106,105,<br>106,105mm                    | 105±3mm                                                                       |
| Weight(g)                                   | 8pcs           | 4.6,4.5,4.4,4.6,4.6,4.5,4.5,4.5g                         | 4.5g                                                                          |
| Thickness of cuff<br>(Single wall) (mm)     | 8pcs           | 0.07,0.07,0.07,0.07,<br>0.07,0.07,0.07,0.08mm            | N/A                                                                           |
| Thickness of palm (Single wall) (mm)        | 8pcs           | 0.08,0.08,0.08,0.08,<br>0.08,0.09,0.08,0.09mm            | 0.08±0.01mm                                                                   |
| Thickness of finger (Single wall) (mm)      | 8pcs           | 0.12,0.12,0.12,0.115,<br>0.11,0.12,0.12,0.12mm           | 0.11±0.01mm                                                                   |
| Elongation (%) / Before ageing              | 8pcs           | 550%, 535%, 540%, 550%, 545%, 530%, 545%, 540%           | ≥500%                                                                         |
| Tensile (N)                                 | 8pcs           | 13.08, 8.49, 12.45, 9.37, 12.24, 9.81, 11.56, 9.97N      | ≥7.0N                                                                         |
| Tensile Strength (Mpa)                      | 8pcs           | 40.37,26.20,38.93,28.92,<br>37.80,30.65,36.15,30.41Mpa   | N/A                                                                           |
| XL size                                     | 1              | 1                                                        | I                                                                             |
| Length(mm)                                  | 8pcs           | 243, 244, 242, 243, 244, 243,<br>244, 243mm              | ≥240mm                                                                        |
| Width(mm)                                   | 8pcs           | 114, 115, 115, 115, 115, 114,<br>114, 114mm              | 115 $\pm$ 3mm                                                                 |
| Weight(g)                                   | 8pcs           | 5.2,5.1,5.2,5.0,5.1,5.1,5.2,5.1g                         | 5.0g                                                                          |
| Thickness of cuff (Single wall) (mm)        | 8pcs           | 0.07, 0.07, 0.07, 0.07, 0.07,<br>0.07, 0.07, 0.07mm      | N/A                                                                           |
| Thickness of palm (Single wall) (mm)        | 8pcs           | 0.08, 0.08, 0.08, 0.09, 0.08,<br>0.09, 0.08, 0.08mm      | 0.08±0.01mm                                                                   |
| Thickness of finger (Single wall) (mm)      | 8pcs           | 0.115, 0.12, 0.12, 0.115, 0.12, 0.12, 0.12, 0.12, 0.12mm | $0.11\pm0.01$ mm                                                              |
| Elongation (%) / Before ageing              | 8pcs           | 540%, 550%, 540%, 555%,<br>540%, 535%, 540%, 545%        | ≥500%                                                                         |
| Tensile (N)                                 | 8pcs           | 12.72, 12.44, 10.18, 10.06, 11.05, 11.28, 11.56, 9.47N   | ≥7.0N                                                                         |
| Tensile Strength (Mpa)                      | 8pcs           | 39.27,38.87,31.83,31.46,<br>34.54,35.27,36.13,29.62Mpa   |                                                                               |
| Stretch test for glove                      | 8pcs<br>/ size | Acceptable                                               | Stretch the gloves (palm part) 4-6 times by10% and inspect stretching ability |

[Rev.01: Mar.24<sup>th</sup>.2022] Page 11 of 48

Stretch test Stretch test

Inspector: Albert Zhang Factory Representative: Mr. Zhao

"This document is issued by the Company under its General Conditions of Service accessible at <a href="http://www.sgs.com/en/Terms-and-Conditions.aspx">http://www.sgs.com/en/Terms-and-Conditions.aspx</a>. Attention is drawn to the limitation of liability, indemnification and jurisdiction issues defined therein.